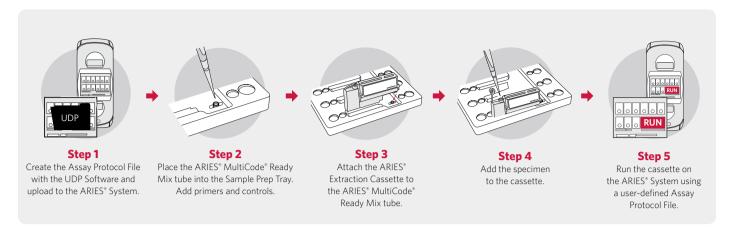

#### Workflow

# **ARIES**®

ARIES® Systems | Welcome to the New Way to Work

ARIES® MultiCode® Ready Mixes provide the key PCR ingredients to run user-defined protocols on any ARIES® System. These mixes come in individual sealed tubes that users can simply add target and control primers to, and then attach directly to ARIES® Extraction Cassettes. Features include: