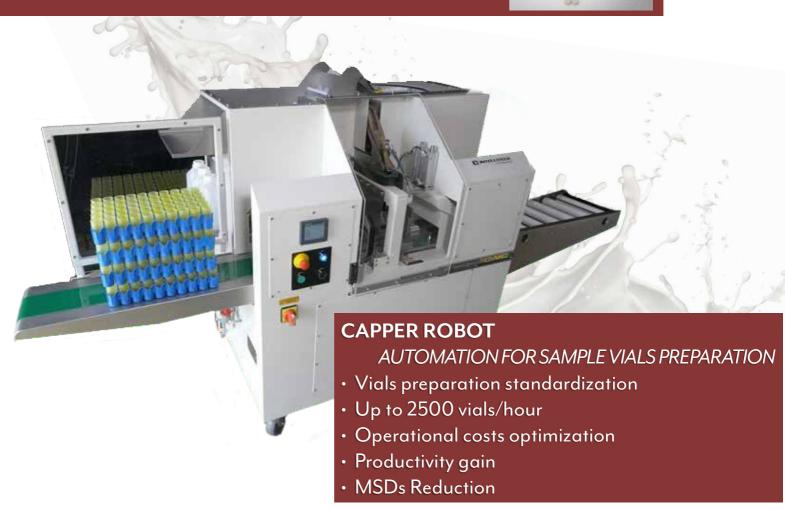

Compatible with FTS Combi and alternative methods



## **ILAS 4000 ROBOT**

**AUTOMATION FOR BACTERIA COUNTER** 

- Analytical chain standardization
- Up to 200 samples/hour
- Refrigerated environment for optimal samples preservation
- Productivity gain
- Operational costs optimization
- MSDs Reduction



Compatible with BactoCount IBC 3.0 and alternative methods

**EXCLUSIVE DISTRIBUTOR OF** 



🕏 www.bentleyinstruments.eu

**™** contact@bentleyinstruments.eu

# INNOVATIVE ANALYTICAL & AUTOMATION SOLUTIONS FOR THE DAIRY INDUSTRY



## **AUTOMATION SYSTEMS FOR LABORATORIES**



### **STANDARDIZED TRAYS & SORTER APP**

- · Robust pad, long battery life, and designed for field use
- Integrated RFID readers and barcodes
- Scalable and fully customizable application based on desired data





### **ABOUT BENTLEY INSTRUMENTS...**

For more than 35 years, Bentley Instruments specializes in the design and development of analytical solutions for the optimal valorization of milk and dairy products. We also offer solutions for the milk analyzers and laboratories automation to ensure complete methods standardization as well as a systematic and optimized analytical evaluation of each sample. The goal of this new holistic approach is to provide new tools for the optimal qualitative and economic valorization of your production processes or herds management.

www.bentleyinstruments.eu contact@bentleyinstruments.eu

**&** +33 6 22 56 05 73