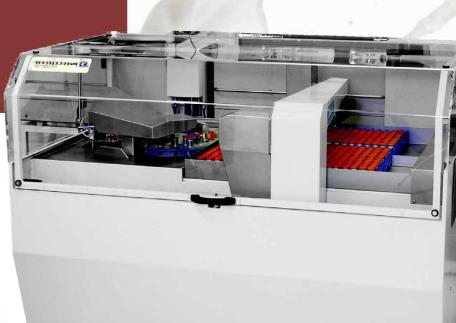

#### **ILAS 3000 ROBOT**

**AUTOMATION FOR COMBINED SYSTEM** 

- ·Analytical chain standardization
- Up to 600 samples/hour
- Productivity gain
- Operational costs optimization
- MSDs Reduction

Compatible with FTS Combi and alternative methods