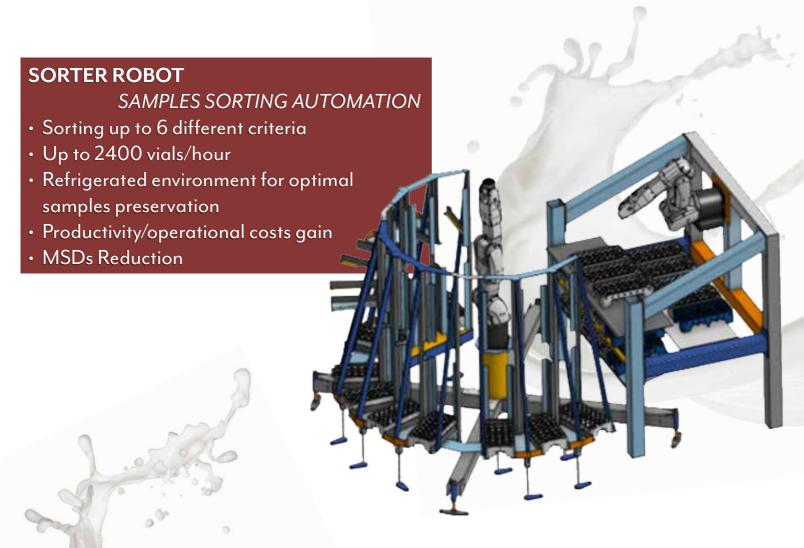

ILK ANALYZERS**

#### **ILAS 3000 ROBOT**

**AUTOMATION FOR COMBINED SYSTEM** 

- ·Analytical chain standardization
- Up to 600 samples/hour
- Productivity gain
- Operational costs optimization
- MSDs Reduction





Compatible with FTS Combi and alternative methods



## **ILAS 4000 ROBOT**

**AUTOMATION FOR BACTERIA COUNTER** 

- Analytical chain standardization
- Up to 200 samples/hour
- Refrigerated environment for optimal samples preservation
- Productivity gain
- Operational costs optimization
- MSDs Reduction



Compatible with BactoCount IBC 3.0 and alternative methods

**EXCLUSIVE DISTRIBUTOR OF** 



🕏 www.bentleyinstruments.eu

**™** contact@bentleyinstruments.eu

# INNOVATIVE ANALYTICAL & AUTOMATION SOLUTIONS FOR THE DAIRY INDUSTRY



## **AUTOMATION SYSTEMS FOR LABORATORIES**



### **STANDARDIZED TRAYS & SORTER APP**

- · Robust pad, long battery life, and designed for field use
- Integrated RFID readers and barcodes
- Scalable and fully customizable application based on desired data





### **ABOUT BENTLEY INSTRUMENTS...**

For more than 35 years, Bentley Instruments specializes in the design and development of analytical solutions for the optimal valorization of milk and dairy products. We also offer solutions for the milk analyzers and laboratories automation to ensure complete methods standardization as well as a systematic and optimized analytical evaluation of each sample. The goal of this new holistic approach is to provide new tools for the optimal qualitative and economic valorization of your production processes or herds management.

www.bentleyinstr