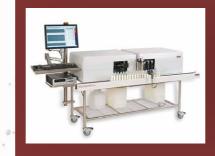

#### **ILAS 3000 ROBOT**

**AUTOMATION FOR COMBINED SYSTEM** 

- ·Analytical chain standardization
- Up to 600 samples/hour
- Productivity gain
- Operational costs optimization
- MSDs Reduction

Compatible with FTS Combi and alternative methods