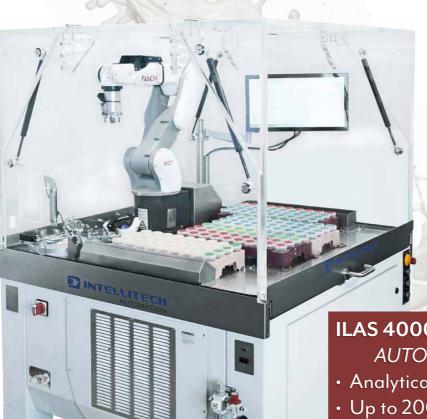

## **ILAS 4000 ROBOT**

**AUTOMATION FOR BACTERIA COUNTER** 

- Analytical chain standardization
- Up to 200 samples/hour
- Refrigerated environment for optimal samples preservation
- Productivity gain
- Operational costs optimization
- MSDs Reduction

Compatible with BactoCount IBC 3.0 and alternative methods

**EXCLUSIVE DISTRIBUTOR OF** 

🕏 www.bentleyinstruments.eu

**™** contact@bentleyinstruments.eu