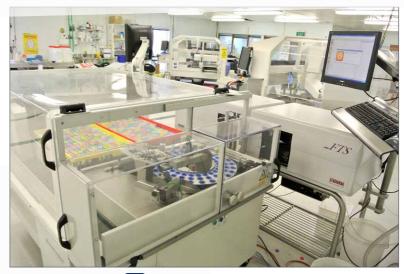

The combination of the Combi FTS and the ILAS 3000 allows the complete automotion and standardization of the analytical chain and MSDs reduction. An operator can manage up to 3 lines simultaneously. Always with a goal of enhanced productivity and standardization, this system analyzes up to 600 samples/hour.