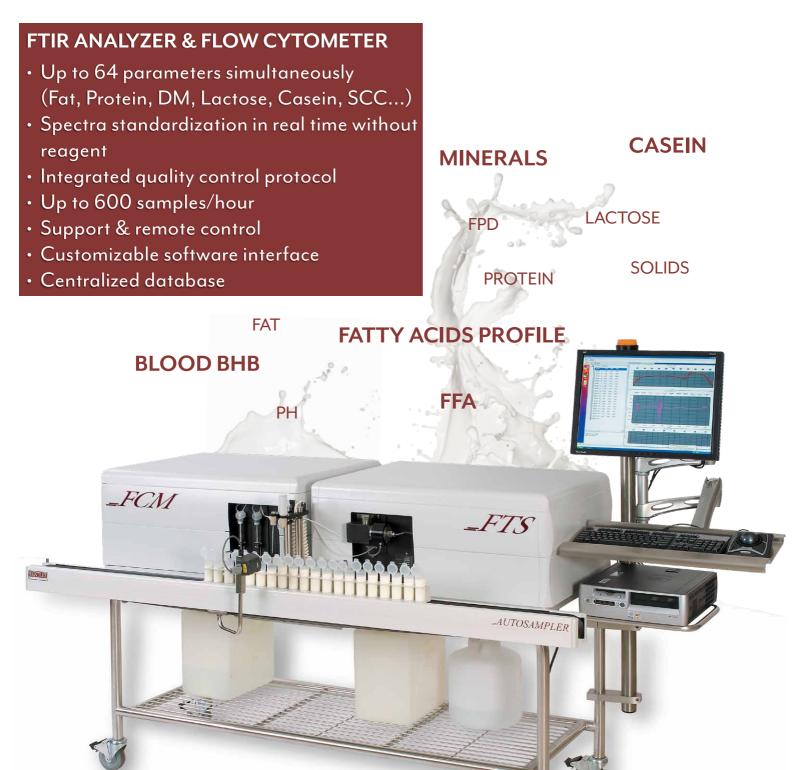

# DETERMINATION OF BLOOD COMPOSITION BASED ON IR MILK SPECTRA (PATENTED) SPECTRA STANDARDIZATION IN REAL TIME WITHOUT REAGENT (PATENTED)

#### THE ULTIMATE SOLUTION FOR THE OPTIMAL VALORIZATION, THE FAST & ACCURATE SCRUTINY OF EACH RAW MILK SAMPLE

The FTS Combi system is a fast and fully automated instrument that uses a proprietary process based on flow cytometry and FTIR spectroscopy for the highly accurate and reliable determination of raw milk somatic cells and chemical composition.

#### **FTS COMBI**

The FTS combi represents the latest in state-of-the-art technology for automated milk analysis at 600 samples/hour. Engineered in accordance with Bentley Instruments' rigorous design principles, the FTS combi provides precise and accurate measurements. The FTS combi comprises two separate modules — the Bentley Flow Cytometer (FCM), and the Bentley Fourier Transform Spectrometer (FTS). The FCM measures the somatic cell count of the milk samples while the FTS simultaneously measures the milk composition up to 64 parameters (fat, protein, lactose, casein, fatty acids profil, minerals, blood BHB,...).